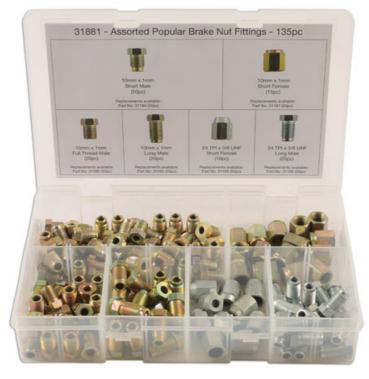

## **Assorted Brake Nut Fittings 135pc**

A mixed set of male and female zinc plated brake nuts in metric and imperial (AF) sizes for use with 3/16" brake pipe.

## **Additional Information**

- Male metric brake nuts 10 x 1mm: 50x short, 20x short full thread, 20x long.
- Male imperial brake nuts 24tpi x 3/8" UNF: 20x long.
- Female metric brake nuts 10 x 1mm: 15x short.
- Female imperial brake nuts 24tpi x 3/8" UNF: 10x short.
- Replacements available, Part Nos. 31184 (short male metric), 31185 (long male metric), 31186 (full thread male), 31187 (short metric female), 31189 (short female imperial), 31190 (long male imerial).