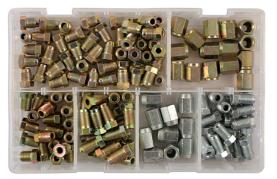

## **Assorted Brake Nut Fittings 135pc**

A mixed set of male and female zinc plated brake nuts in metric and imperial (AF) sizes for use with 3/16" brake pipe.

## **Additional Information**

- Male metric brake nuts 10 x 1mm: 50x short, 20x short full thread, 20x long.
- Male imperial brake nuts 24tpi x 3/8" UNF: 20x long.
- Female metric brake nuts 10 x 1mm: 15x short.
- Female imperial brake nuts 24tpi x 3/8" UNF: 10x short.
- Replacements available, Part Nos. 31184 (short male metric), 31185 (long male metric), 31186 (full thread male), 31187 (short metric female), 31189 (short female imperial), 31190 (long male imerial).